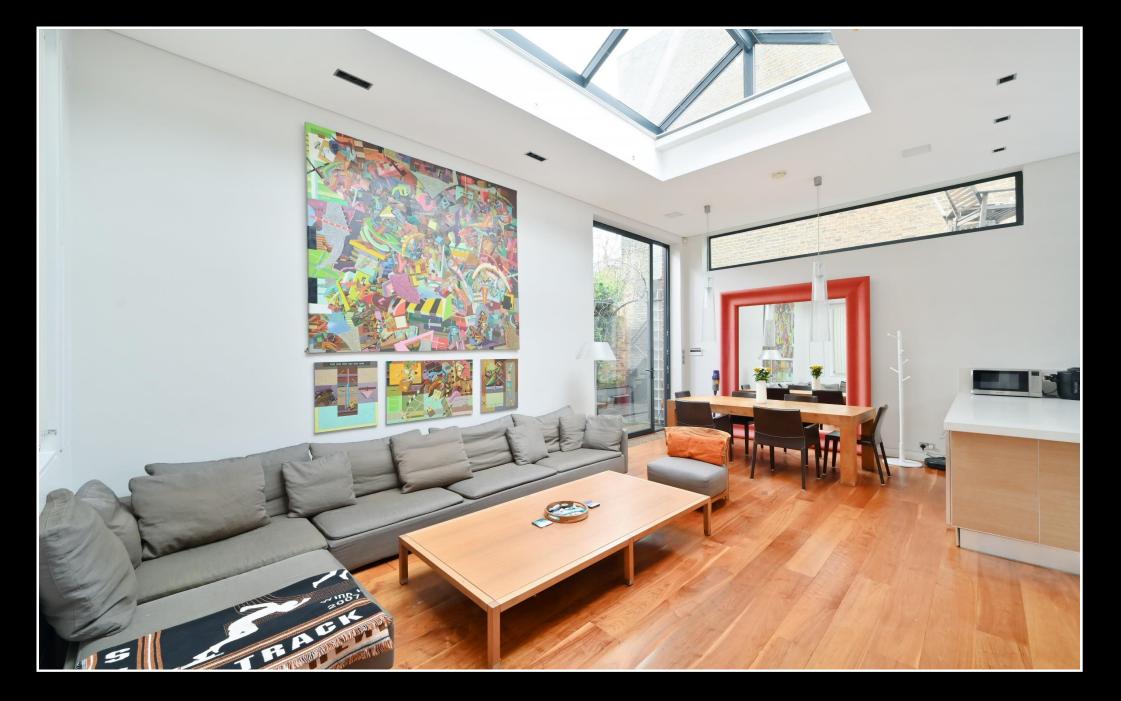

## West End Lane, NW6 £1,038 p/w Furnished

This is a rare opportunity to rent a very unique apartment which occupies the entire ground floor of a handsome period conversion in the heart of West Hampstead.

The property has been finished to an outstanding standard and has incredibly high ceiling volumes that are retained throughout. Comprising of an enormous everyday space which consists of the reception, dining and modern open plan kitchen with a breakfast bar, all of which leads onto a private landscape designed garden and roof terrace. Down the inviting corridor is your sleeping accommodation where you will find the principal bedroom suite with plenty of wardrobes, two further double bedrooms and a family bathroom. If that was not enough, the flat further benefits from its own entrance and a garage with off street parking for one car.