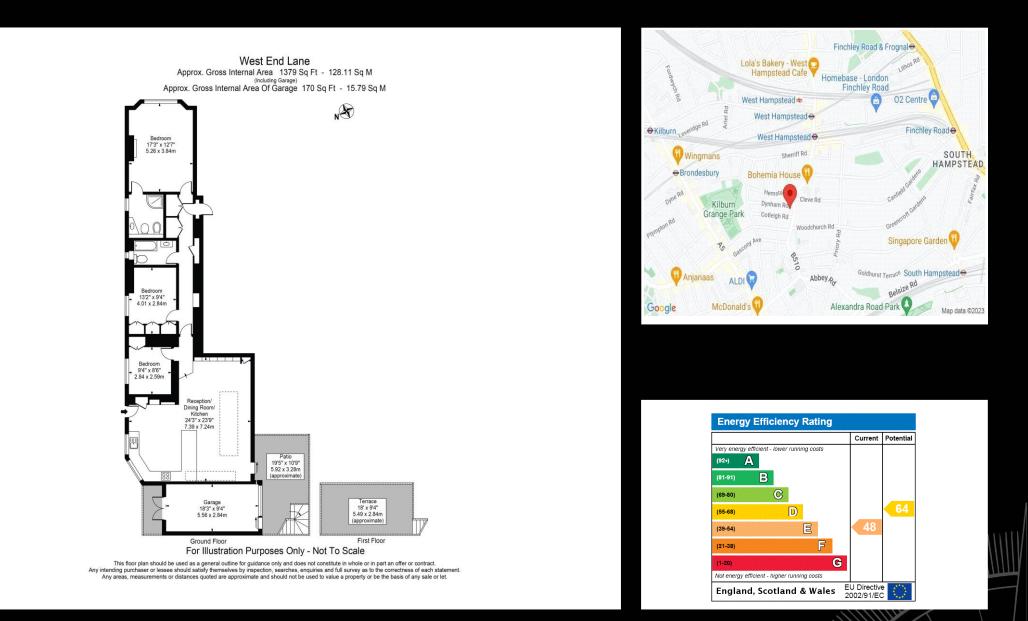

The property has been finished to an outstanding standard and has incredibly high ceiling volumes that are retained throughout. Comprising of an enormous everyday space which consists of the reception, dining and modern open plan kitchen with a breakfast bar, all of which leads onto a private landscape designed garden and roof terrace. Down the inviting corridor is your sleeping accommodation where you will find the principal bedroom suite with plenty of wardrobes, two further double bedrooms and a family bathroom. If that was not enough, the flat further benefits from its own entrance and a garage with off street parking for one car.